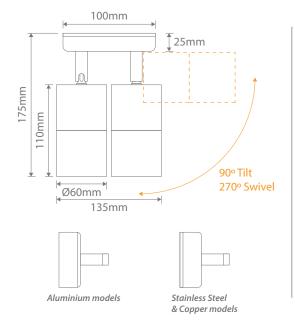

## **Specifications**

| Voltage: | 240V | Power:     | 2x35W Max | Tilt & Swivel: | 90° & 270° |
|----------|------|------------|-----------|----------------|------------|
| Lamp:    | GU10 | IP Rating: | 65        |                |            |