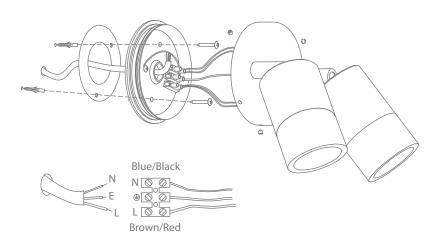

## SHADOW-2-ADJ

Description: Twin light, adjustable wall light

Thank you for purchasing your new SHADOW-2-ADJ, Please take the time to read and understand the instruction sheet below. Failure to do so may void warranty.